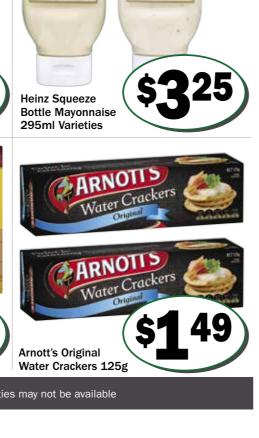

FRIENDLY
GROCER

Specials available from Wednesday 3rd April to Tuesday 9th April 2024

















Party Mix
NO ARTHRICAL COLOURS
NO ARTHRICAL COLOURS
NO ARTHRICAL COLOURS

John West Canned Tuna 95g Varieties

Allen's Lolly Bags 140-200g Varieties







**Moccona Coffee Sachets 8-10 Pack Varieties** 

For your nearest participating Friendly Grocer store: www.friendlygrocer.com.au

## Just Around the Corner



Birds Eye Deli Range Frozen Fish Fillets 250g Varieties



Patties Party Pies, Sausage Rolls and Pasties 12 Pack Varieties



Dr Oetker Ristorante Frozen Pizzas 310-390g Varieties







HEINZ

















**Community Co** 

285g Varieties

**Asian Salad** 

Kit 250g and Thai

**Salad Kit** 





Sparkling Drinks

1.1 Litre Varieties



Coca-Cola Soft

**Drink Mini Cans** 





Images shown are for advertising purposes & some flavours or varieties may not be available

240-505g Varieties

For your nearest participating Friendly Grocer store: www.friendlygrocer.com.au

140 Pack Varieties