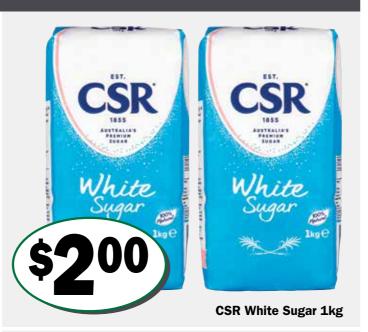

**Specials available from Wednesday** 30th October to Tuesday 5th November 2024

Sanitarium Weet-Bix 575g

**Bulla Ice Creams 8-14 Pack Varieties** 

Coca-Cola Soft Drink 1.25 Litre Varieties Not Chilled

For your nearest participating Friendly Grocer store: www.friendlygrocer.com.au