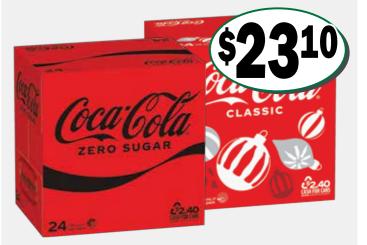

Street's Blue Ribbon Ice Cream 2 Litre Varieties

Cadbury Favourites Chocolate Box 336-340g Varieties

Coca-Cola Soft Drink Can 24x375ml Varieties

Images shown are for advertising purposes & some flavours or varieties may not be available