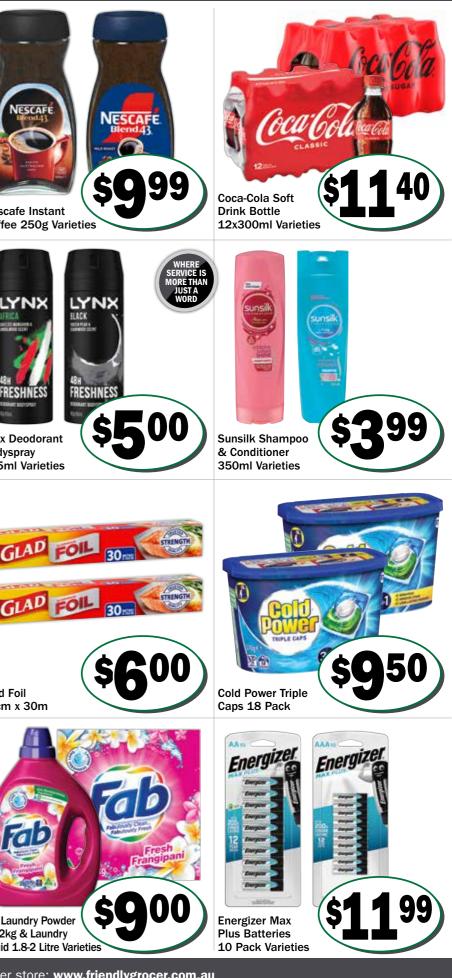

## GROCER

Coffee 250g Varieties

Fab Laundry Powder 1.8-2kg & Laundry

For your nearest participating Friendly Grocer store: www.friendlygrocer.com.au