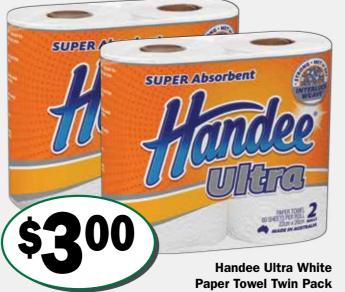

Specials available from Wednesday







White Wings Baking Mixes 230-550g Varieties





We reserve the right to correct printing problems. Unless sold out earlier. Limit rights reserved. Some items may not be available in all stores.





Street's Blue Ribbon Ice Cream 2 Litre Varieties







Cadbury Favourites Chocolate Box 336-340g Varieties



Coca-Cola Soft Drink Can 24x375ml Varieties







Images shown are for advertising purposes & some flavours or varieties may not be available

## GROCER





Coffee 250g Varieties







Fab Laundry Powder 1.8-2kg & Laundry

For your nearest participating Friendly Grocer store: www.friendlygrocer.com.au

## Just Around the Corner