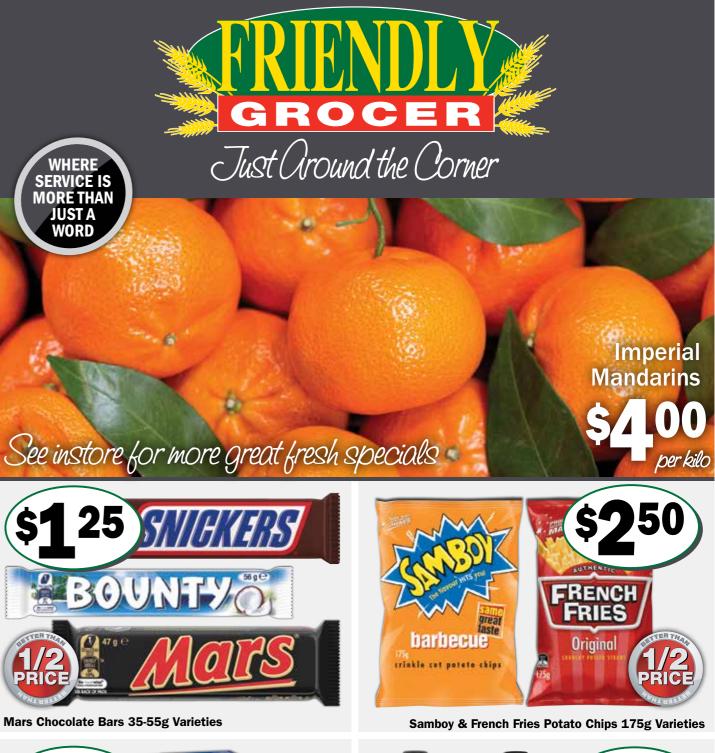

Specials available from Wednesday 14th May to Tuesday 20th May 2025

40

**Coca-Cola Soft Drink Bottle** 1.25 Litre Varieties Not Chilled

**Lindt Lindor Chocolate** 

Box 147-150g Varieties

We reserve the right to correct printing problems. Unless sold out earlier. Limit rights reserved. Some items may not be available in all stores.