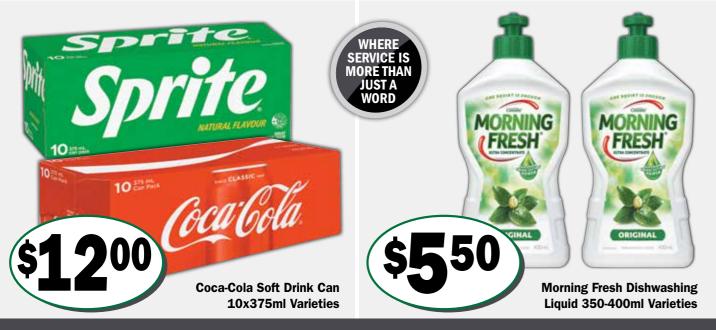

Specials available from Wednesday 19th March to Tuesday 25th March 2025







Cheezels Box 125g Varieties











Dairy Farmers Yoghurt 150g Varieties



Arnott's Chocolate Coated Biscuits 160-250g Varieties





\$220

Powerade Sports Drink 600ml Varieties Not Chilled

For your nearest participating Friendly Grocer store: www.friendlygrocer.com.au

We reserve the right to correct printing problems. Unless sold out earlier. Limit rights reserved. Some items may not be available in all stores.

## GROCER

McCain Frozen

500g Varieties

Pizzas 490-

## Just Around the Corner





LONG GRAIN **BROWN** 

Sun Rice Microwave Rice Pouch 250g Varieties



**CSR White** 

Sugar 1kg







**50** Nabisco Captain's Table Water Crackers 125g Varieties















**Community Co** 

500g & Baby

**Leaf Salad Mix** 

260g Varieties

**Coleslaw Salad Kit** 









Just Ground the Corner















Mul