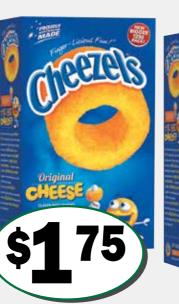

Specials available from Wednesday 19th March to Tuesday 25th March 2025

Cheezels Box 125g Varieties

Dairy Farmers Yoghurt 150g Varieties

Arnott's Chocolate Coated Biscuits 160-250g Varieties

\$220

Powerade Sports Drink 600ml Varieties Not Chilled