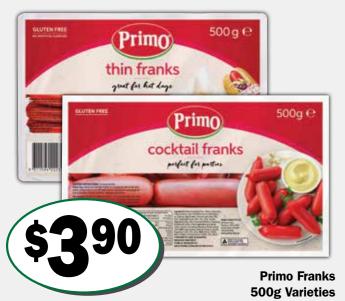

Specials available from Wednesday 19th March to Tuesday 25th March 2025

Cheezels Box 125g Varieties

Dairy Farmers Yoghurt 150g Varieties

Arnott's Chocolate Coated Biscuits 160-250g Varieties

\$220

Powerade Sports Drink 600ml Varieties Not Chilled