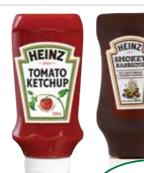

Specials available from Wednesday 25th June to Tuesday 1st July 2025





Rindless Bacon 175g





PRRIVERGE PRIVISION TWISTIES, Cheetos, Toobs & Burger Rings Party Bags 125-270g Varieties













Continental Cup A Soup 2 Serve Varieties







**Nescafe Coffee Sachets 8-10 Pack Varieties** 

For your nearest participating Friendly Grocer store: www.friendlygrocer.com.au

Coca-Cola Soft Drink Can

10x375ml Varieties



## Just Around the Corner



















290-520g Varieties

**Praise Squeeze Bottle Mayonnaise** 250-280g Varieties





\$280



The Natural Confectionery Co. & Sour Patch Kids Lolly Bags 130-230g Varieties



**Nescafe Instant** 









**Community Co** 

**100g Varieties** 

& Rocket

















For your nearest participating Friendly Grocer store: www.friendlygrocer.com.au