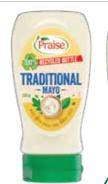

## Just Around the Corner

290-520g Varieties

**Praise Squeeze Bottle Mayonnaise** 250-280g Varieties

\$280

The Natural Confectionery Co. & Sour Patch Kids Lolly Bags 130-230g Varieties

**Nescafe Instant** 