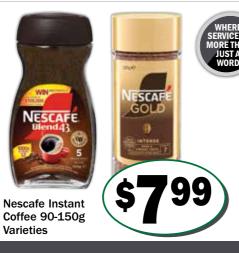

## Just Around the Corner

290-520g Varieties

**Praise Squeeze Bottle Mayonnaise** 250-280g Varieties

\$280

The Natural Confectionery Co. & Sour Patch Kids Lolly Bags 130-230g Varieties

**Nescafe Instant** 