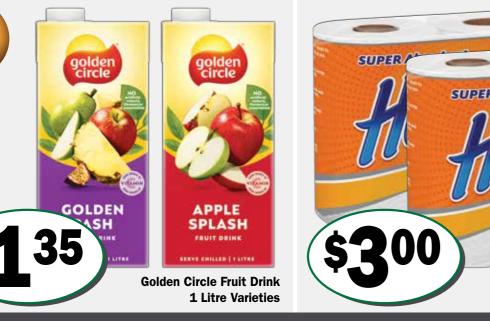

Specials available from Wednesday







White Wings Baking Mixes 230-550g Varieties





We reserve the right to correct printing problems. Unless sold out earlier. Limit rights reserved. Some items may not be available in all stores.





Street's Blue Ribbon Ice Cream 2 Litre Varieties







Cadbury Favourites Chocolate Box 336-340g Varieties



Coca-Cola Soft Drink Can 24x375ml Varieties



R'N TWENTY





GROCER



Mix 260g & Baby 20 Spinach Bag **260g Varieties** 



Coffee 250g Varieties







For your nearest participating Friendly Grocer store: www.friendlygrocer.com.au

Images shown are for advertising purposes & some flavours or varieties may not be available

## Just Around the Corner