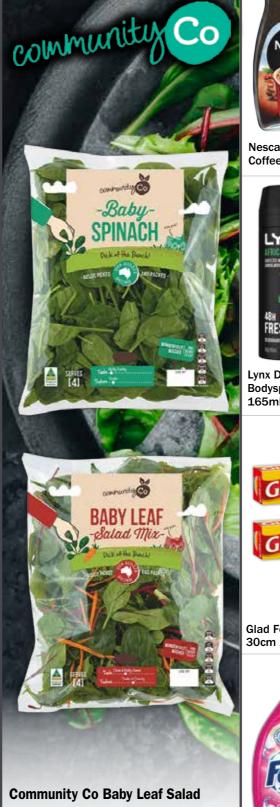

Street's Blue Ribbon Ice Cream 2 Litre Varieties

Cadbury Favourites Chocolate Box 336-340g Varieties

Coca-Cola Soft Drink Can 24x375ml Varieties

R'N TWENTY

GROCER

Mix 260g & Baby 20 Spinach Bag **260g Varieties** 