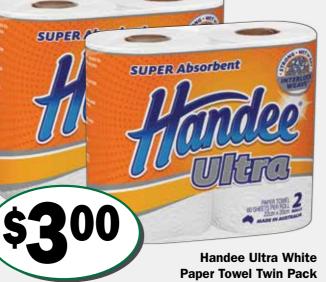

Specials available from Wednesday







White Wings Baking Mixes 230-550g Varieties





We reserve the right to correct printing problems. Unless sold out earlier. Limit rights reserved. Some items may not be available in all stores.





Street's Blue Ribbon Ice Cream 2 Litre Varieties







Cadbury Favourites Chocolate Box 336-340g Varieties



Coca-Cola Soft Drink Can 24x375ml Varieties



R'N TWENTY





GROCER



Mix 260g & Baby 20 Spinach Bag **260g Varieties** 



Coffee 250g Varieties







For your nearest participating Friendly Grocer store: www.friendlygrocer.com.au

Images shown are for advertising purposes & some flavours or varieties may not be available

## Just Around the Corner