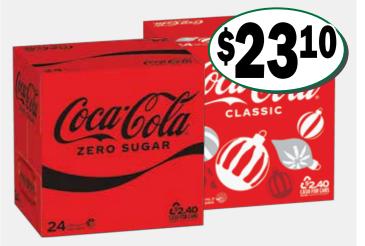

Street's Blue Ribbon Ice Cream 2 Litre Varieties

Cadbury Favourites Chocolate Box 336-340g Varieties

Coca-Cola Soft Drink Can 24x375ml Varieties

R'N TWENTY

GROCER

Mix 260g & Baby 20 Spinach Bag **260g Varieties** 