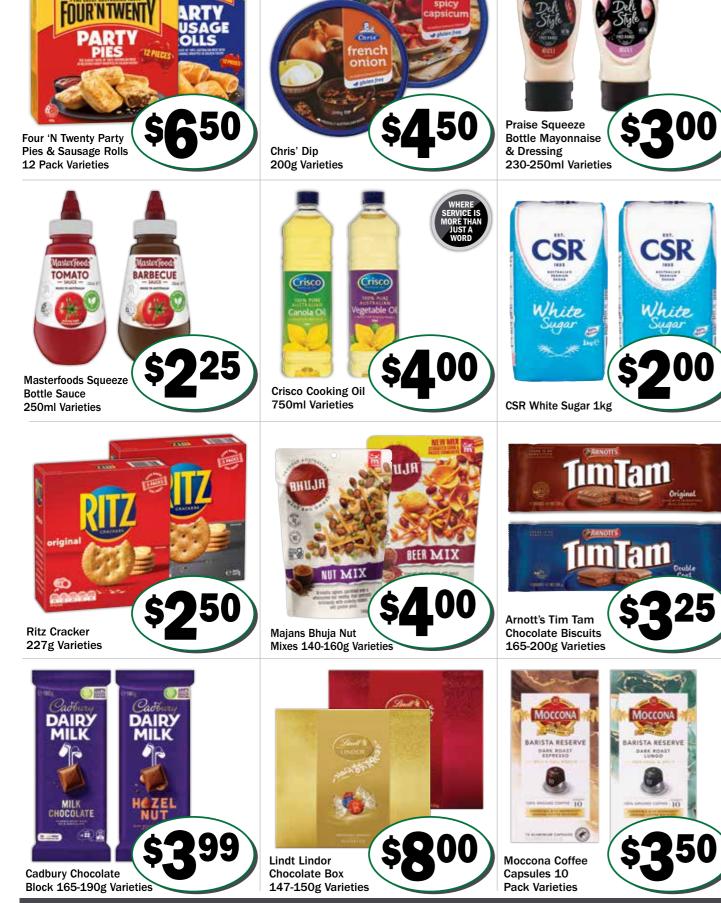

Specials available from Wednesday







White Wings Baking Mixes 230-550g Varieties





We reserve the right to correct printing problems. Unless sold out earlier. Limit rights reserved. Some items may not be available in all stores.





Street's Blue Ribbon Ice Cream 2 Litre Varieties







Cadbury Favourites Chocolate Box 336-340g Varieties



Coca-Cola Soft Drink Can 24x375ml Varieties



R'N TWENTY





GROCER



Mix 260g & Baby 20 Spinach Bag **260g Varieties** 



Coffee 250g Varieties







For your nearest participating Friendly Grocer store: www.friendlygrocer.com.au

Images shown are for advertising purposes & some flavours or varieties may not be available

## Just Around the Corner