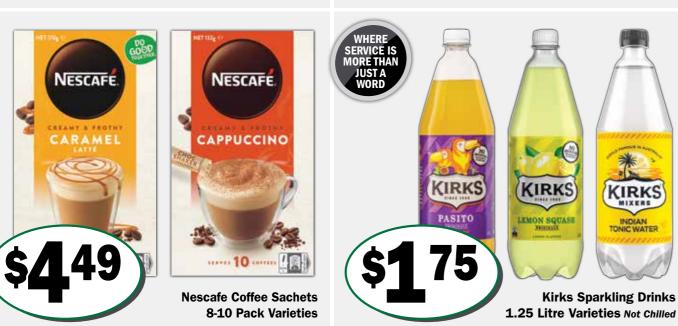

**COR** FLAK

**99** 

NESCAFE

REAMY & FROTH

CARAMEL

Specials available from Wednesday 27th November to Tuesday 3rd December 2024

4.3

125-270g Varieties