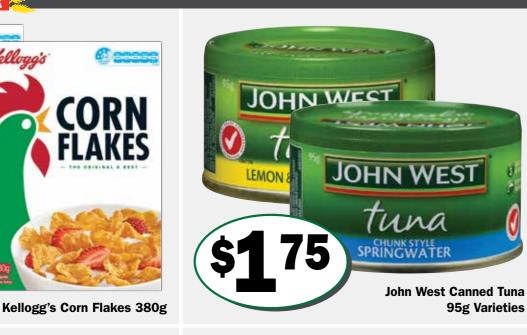

**COR** FLAK

**99** 

NESCAFE

REAMY & FROTH

CARAMEL

Specials available from Wednesday 27th November to Tuesday 3rd December 2024

4.3

125-270g Varieties