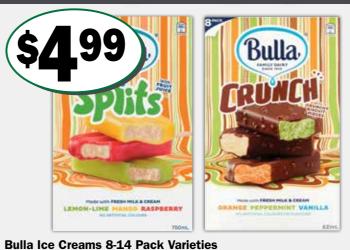

FRIENDLY
GROCER

Specials available from Wednesday 22nd January to Tuesday 28th January 2025

















\$299

Pringles Potato Chips 118-134g Varieties





For your nearest participating Friendly Grocer store: www.friendlygrocer.com.au

























Praise Squeeze **Bottle Mayonnaise** 250-280g Varieties







Twisties, Cheetos, Toobs & Burger Rings Party Bags 125-270g Varieties

## Just Around the Corner

community

## Just Around the Corner

















**Cold Power** Laundry Powder 2kg & Laundry Liquid 2 Litre Varieties

For your nearest participating Friendly Grocer store: www.friendlygrocer.com.au

**Community Co Baby Leaf Salad** 

Mix 260g & Baby

Spinach Bag

**260g Varieties**