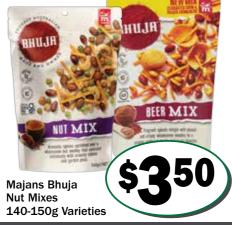

FRIENDLY
GROCER

Specials available from Wednesday 22nd January to Tuesday 28th January 2025

















\$299

Pringles Potato Chips 118-134g Varieties





For your nearest participating Friendly Grocer store: www.friendlygrocer.com.au

























Praise Squeeze **Bottle Mayonnaise** 250-280g Varieties







Twisties, Cheetos, Toobs & Burger Rings Party Bags 125-270g Varieties

## Just Around the Corner

community

## Just Around the Corner

















**Cold Power** Laundry Powder 2kg & Laundry Liquid 2 Litre Varieties

For your nearest participating Friendly Grocer store: www.friendlygrocer.com.au

**Community Co Baby Leaf Salad** 

Mix 260g & Baby

Spinach Bag

**260g Varieties**