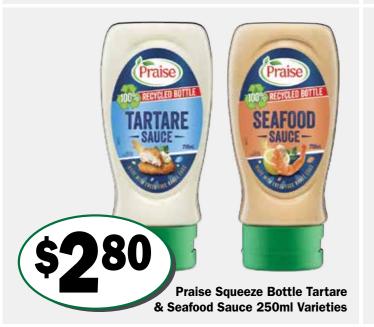

Praise Squeeze **Bottle Mayonnaise** 250-280g Varieties

Twisties, Cheetos, Toobs & Burger Rings Party Bags 125-270g Varieties