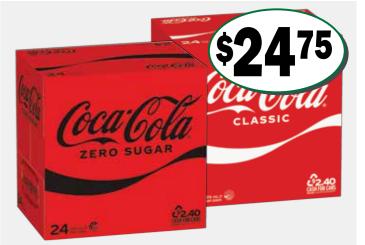

Arnott's Shapes Biscuits 130-190g Varieties

For your nearest participating Friendly Grocer store: www.friendlygrocer.com.au

Thins Potato Chips 150-175g Varieties

Coca-Cola Soft Drink Can 24x375ml Varieties