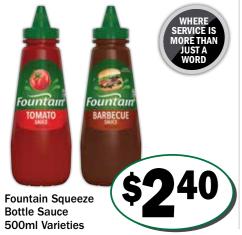

GROCER

Specials available from Wednesday 22nd January to Tuesday 28th January 2025

















\$275

Pringles Potato Chips 118-134g Varieties





For your nearest participating Friendly Grocer store: www.friendlygrocer.com.au



## Just Around the Corner







Birds Eye Country Harvest Frozen Vegetables 500g Varieties

















Praise Squeeze **Bottle Mayonnaise** 250-280g Varieties











Twisties, Cheetos, Toobs & Burger Rings Party Bags 125-270g Varieties

Images shown are for advertising purposes & some flavours or varieties may not be available

community

## Just Around the Corner



















**Cold Power** Laundry Powder 2kg & Laundry Liquid 2 Litre Varieties

**Community Co Baby Leaf Salad** 

Mix 260g & Baby

Spinach Bag

**260g Varieties**