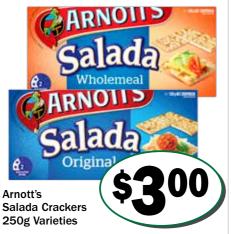

GROCER

Specials available from Wednesday 22nd January to Tuesday 28th January 2025

\$275

Pringles Potato Chips 118-134g Varieties

For your nearest participating Friendly Grocer store: www.friendlygrocer.com.au