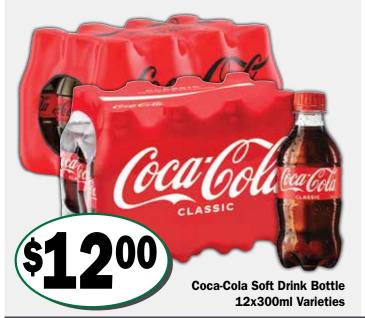

**Specials available from Wednesday** 9th April to Tuesday 15th April 2025

2 Serve Varieties

Bacon 175g

**Peters Drumstick Ice Cream 4-6 Pack Varieties** 

**Maximus Sports Drink** 1 Litre Varieties Not Chilled