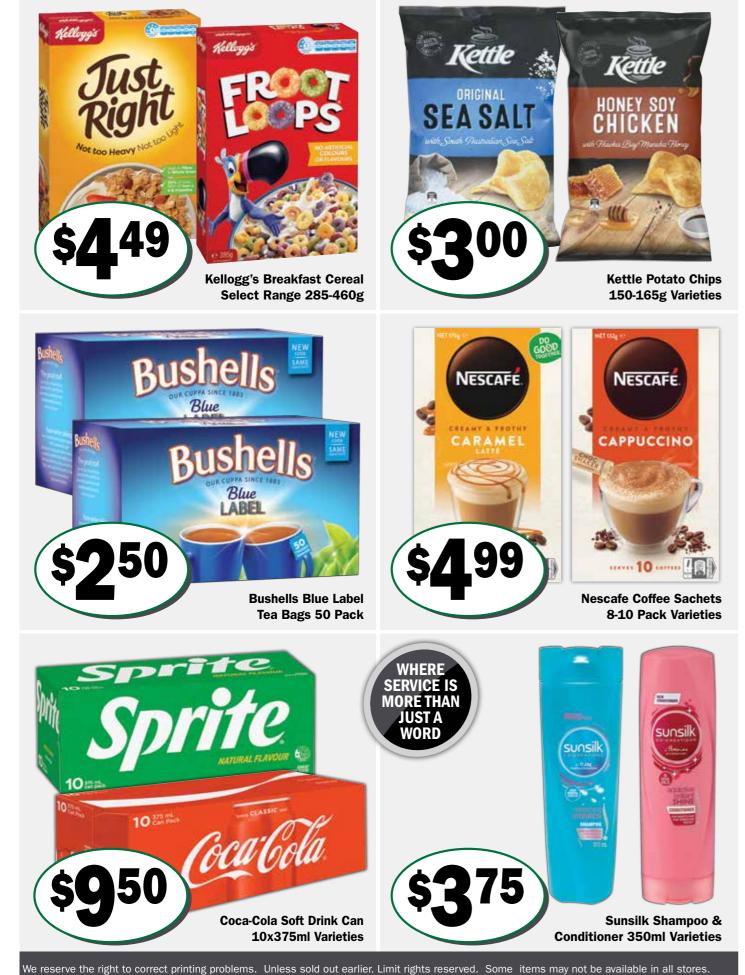

Specials available from Wednesday 16th October to Tuesday 22nd October 2024

G R  $\bigcirc$ Just Around the Corner WHERE SERVICE IS **MORE THAN** JUST A WORD See instore for more great fresh specials 50 Greenseas TUN lemon p TUNA springwater **Greenseas Canned Tuna 95g Varieties** 