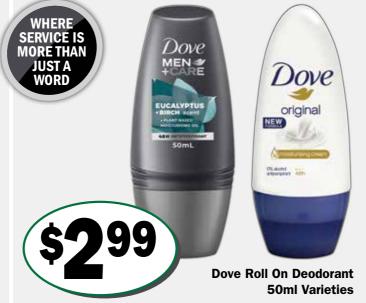

**Specials available from Wednesday 5th February to Tuesday 11th February 2025** 

**Nestle Chocolate Bars 35-50g Varieties** 

Smith's Crinkle Cut Potato Chips 150-170g Varieties

Pantene Shampoo & Conditioner 375ml Varieties